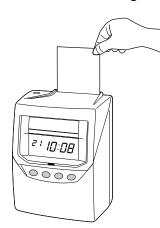

# STEP 3: Print Time Card

Insert time card. The clock will print parameters on time card as shown on right..