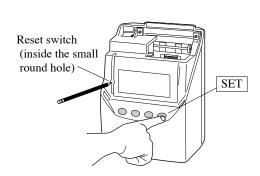

#### Activating "Parameter Print" Mode

Step 2 (illustration)

Press and hold the right control button (4th), and press reset switch simultaneously while holding down right control button. Display goes blank.

Release Reset button first then release right-side button. Display will show (1P) and (1).

#### **Exit "Parameter Print" Mode**

Press and release Reset Switch (see illustration in step 2 for location of Reset Switch). Normal operation will resume.