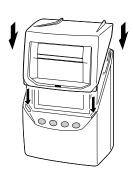

### STEP 5: Replacing Top Cover

Fit the plugs on both sides of cover into the holes located on the unit of the body. Then push down while pulling the cover slightly forward.

| Hours Ra    |           | te             |             | Amount          |  |
|-------------|-----------|----------------|-------------|-----------------|--|
|             |           |                |             |                 |  |
|             |           |                |             |                 |  |
| START       |           |                | ACCUMULATED |                 |  |
| IN          | OUT       | HOURS          | TOTAL       | COMMENTS        |  |
| QR-375la93  | informat  | ion Pl         | /5          |                 |  |
| 2001/02/21  | 04:53     | 000293         |             |                 |  |
| Pay Period  | 5 - 1     |                |             |                 |  |
| Print Forma | t 2 - 2   | - 2            |             |                 |  |
| Round 1 -   | 1         |                |             |                 |  |
| Auto Break  | 08:30 -   | 60             |             |                 |  |
| MAX IN 1    | - 13      |                |             |                 |  |
| Button Fund | tion 2    |                |             |                 |  |
| DST b:'01/0 | 4/01 e:'0 | 1/10/2         | B           |                 |  |
| Language    | 1         |                |             |                 |  |
| 000101:24:0 | 0:00:00   | 00:00          |             |                 |  |
| 010127:23:5 | 9:00/010  | 218:03:        | 31:08       |                 |  |
|             |           |                |             |                 |  |
|             |           |                |             |                 |  |
|             |           |                |             |                 |  |
|             |           |                |             |                 |  |
|             |           | <u> </u><br>В: | = Automatic | Break Deduction |  |
| l           |           | _              |             |                 |  |