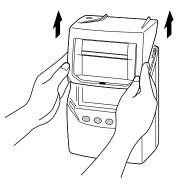

## **STEP 1:** Removing Top Cover

Unlock cover. Hold the left and right sides of the cover and lift up.

STEP 2: